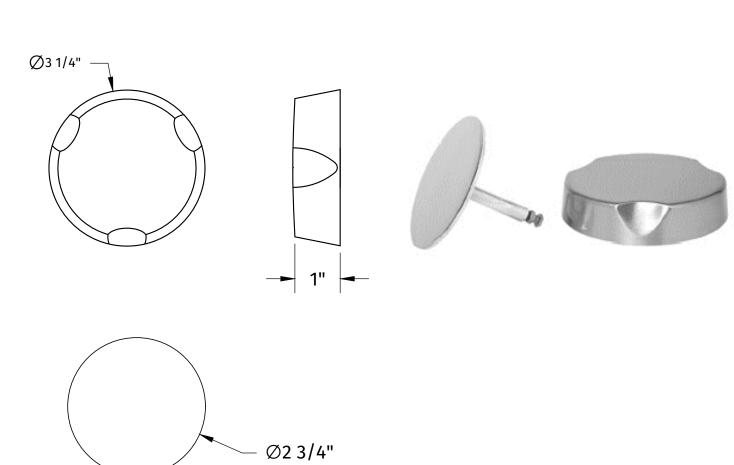

# TRIMM3

## **ROUND TRIM FOR MOUNTAIN CABLE DRAINS**

## **SPECIFICATION SHEET**

8-32 UNC

- TRIMM3 IS AVAILABLE IN MULTIPLE FINISHES TO MATCH THE OTHER FIXTURES IN YOUR BATHROOM
- AVAILABLE IN SOLID BRASS OR MOLDED PLASTIC.
- DRAIN PLUG IS ADJUSTED USING THE 8-32 UNC SET SCREW